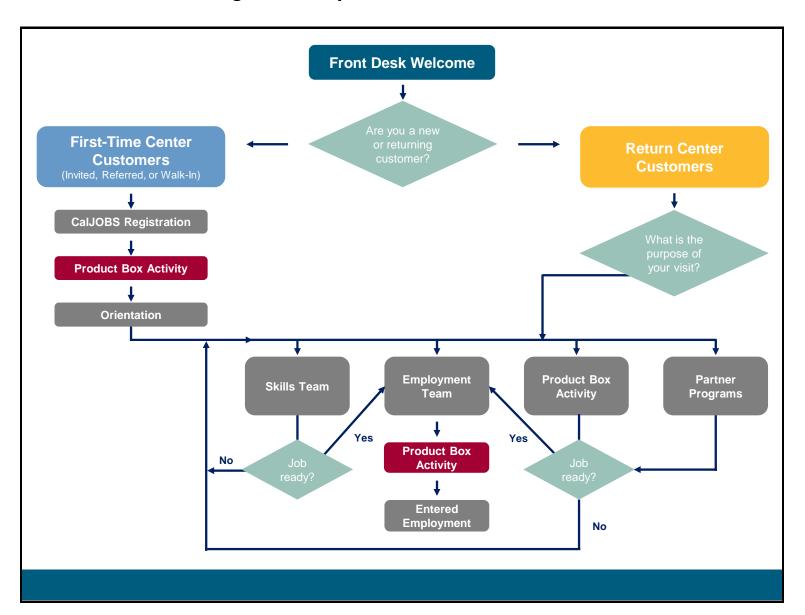

lude indirect or administrative staff that are required to fill contract requirements.

The cost of any position must be allocated to programs based on actual measurements contained in a cost allocation plan reviewed and approved by CSS.

This chart depicts the minimum required staff.

<sub>2</sub>Program Supervisor duties at AJCCs are covered by the Operations Manager.

<sup>3</sup>Business Services Manager will function as the supervisor over the Rapid Response Coordinators (if applicable to site; cost will be proportionally shared with Rapid Response Program).

4Re-entry Navigator position is applicable to ADW program only at the Comprehensive AJCC. Additionally, the Santa Clarita AJCC also has a Re-entry Navigator position funded.

#### **Los Angeles County AJCC Customer Flow Chart**



#### Welcome Team (Front Desk)

- Identify needs of customer/participant
- Route to correct staff person, partner, product box activity
- Initial assessment with customer/participant
- Cal Jobs registration
- Universal Services Product Box activities
- Orientation and WIOA eligibility
- Partner Referrals

#### Skills Team (Talent Development)

- WIOA enrollment and IEP Development
- In-depth assessment activities
- Career Planning/Counseling Activities
- Support Services/Barrier removal
- Training activities
- Product Box activities
- Staff/customer/participant intensive
- Partner Referrals

#### **Employment Team**

- Job Matching Activities
- Job Referral Activities
- Job Placement Activities
- Referral to Product Box Activities
- Supportive Services
- Coaching Activities
- Partner Ref